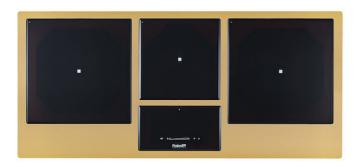

### **CASTONE LINEAR - GOLD**

Induction Hobs Code: 7439 019

#### **DETAILS**

| Gold                                          |
|-----------------------------------------------|
| Full - h 4mm                                  |
| AISI 304 stainless steel                      |
| Ceramic glass                                 |
| 4 mm                                          |
| 230 - 380 V (50/60 Hz)                        |
| 1080x490 mm                                   |
| Quadra Modular Composition - 3 fields - black |
| Three zones                                   |
|                                               |