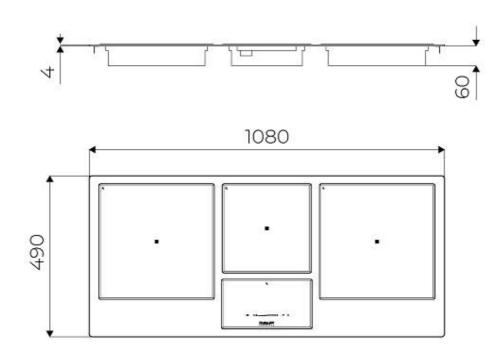

#### **DETAILS**

| Gold                                          |
|-----------------------------------------------|
| Full - h 4mm                                  |
| AISI 304 stainless steel                      |
| Ceramic glass                                 |
| 4 mm                                          |
| 230 - 380 V (50/60 Hz)                        |
| 1080x490 mm                                   |
| Quadra Modular Composition - 3 fields - black |
| Three zones                                   |
|                                               |

| Width            | 108 cm                                                                                                                                                                                                                                        |
|------------------|-----------------------------------------------------------------------------------------------------------------------------------------------------------------------------------------------------------------------------------------------|
| Total power      | 6.700 W                                                                                                                                                                                                                                       |
| Left             | 2.300 (3.000)* W                                                                                                                                                                                                                              |
| Centre           | 1.100 (1.400)* W                                                                                                                                                                                                                              |
| Right            | 2.300 (3.000)* W                                                                                                                                                                                                                              |
| Power settings   | 9 power settings per zone + Powerboost                                                                                                                                                                                                        |
| Safety           | Safety equipment                                                                                                                                                                                                                              |
| Туре             | Induction Hob                                                                                                                                                                                                                                 |
| Type of commands | Touch Control                                                                                                                                                                                                                                 |
| Notes:           | * Powerboost                                                                                                                                                                                                                                  |
| FEATURES         |                                                                                                                                                                                                                                               |
| Powerboost       | Booster function provides increased power to the selected plate. In particular, when the Booster is activated, the plate works for ten minutes at a very high power that allows to heat quickly large quantities of water.                    |
| Pot detector     | All induction cooker hobs detect the pot resting on them, but they also calculate the area they cover. This system allows the energy to be used even more efficiently. Moreover, the plates switch off automatically when the pot is removed. |